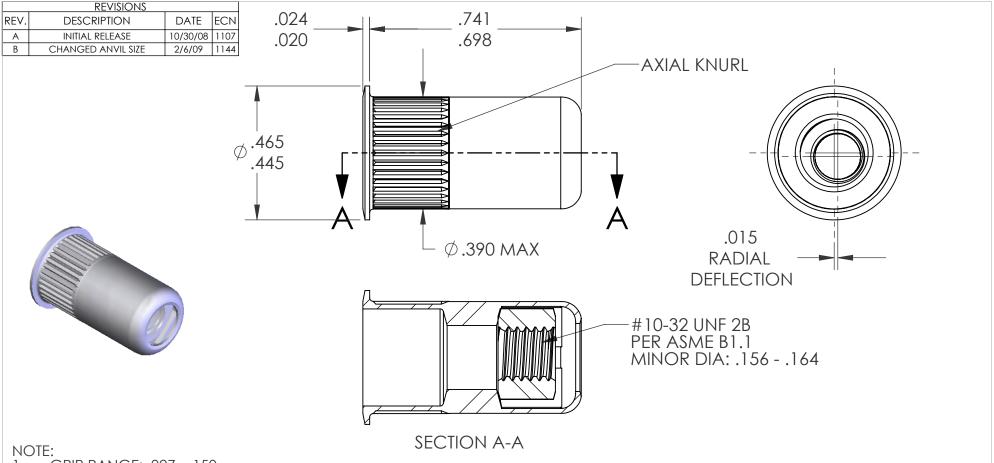

- -. Grip range: .027 .150 Hole Size: ∅.391 After all applied finishes. 2.
- 3. INSTALLED LENGTH: .522 REF.
- LUBRICATION: NONE

  LUBRICATION: NONE

  (ANVIL MA-159-1032RF)

| 5                                                                                                                                                                                                                                                                      | 1                      |                                    | 3                                                                                                                                                                             | 2                                                                                      |                                                        |                                                        |                                                        | 1                                                               |                                                                           |                                                                                |
|------------------------------------------------------------------------------------------------------------------------------------------------------------------------------------------------------------------------------------------------------------------------|------------------------|------------------------------------|-------------------------------------------------------------------------------------------------------------------------------------------------------------------------------|----------------------------------------------------------------------------------------|--------------------------------------------------------|--------------------------------------------------------|--------------------------------------------------------|-----------------------------------------------------------------|---------------------------------------------------------------------------|--------------------------------------------------------------------------------|
| PROPRIETARY AND CONFIDENTIAL THIS DRAWING, AND THE INFORMATION CON- TAINED HERIN, ARE THE PROPERTY OF SHEREX AND ARE NOT TO BE USED IN ANY MANNER DETRIMENT TO THE INTEREST OF THE COMPANY. SHEREX SOLUTIONS RESERVES THE RIGHT TO REVISE PART/DRAWING WITHOUT NOTICE. | APPLICATION            |                                    | DO NOT SCALE DRAWING                                                                                                                                                          |                                                                                        |                                                        |                                                        | SCALE: 2:1                                             | CALE: 2:1 WEIGHT: .0051 kg SHEET 1 OF 1                         |                                                                           |                                                                                |
|                                                                                                                                                                                                                                                                        | NEXT ASSY              | USED ON                            | BODY: C1008/1010 NUT: MED. CARBON STEEL  FINISH  ZINC PLATE CLEAR TRIVALENT CHROMATE ROHS COMPLIANT; 8-12 um                                                                  | COMMENTS: E-mail: info@sherex.com www.sherex.com Phone: 866-474-3739 Fax: 716-875-0358 |                                                        |                                                        | ZE DWG. NO.<br>RFK2-1032-150                           |                                                                 | REV<br>B                                                                  |                                                                                |
|                                                                                                                                                                                                                                                                        |                        |                                    | DIMENSIONS ARE IN INCHES TOLERANCES: ANGULAR: MACH± 1 BEND ±1 TWO PLACE DECIMAL ±.01 THREE PLACE DECIMAL ±.002 INTERPRET GEOMETRIC TOLERANCING PER: ASME Y14.5M-1994 MATERIAL | Q.A.                                                                                   |                                                        |                                                        |                                                        |                                                                 |                                                                           |                                                                                |
|                                                                                                                                                                                                                                                                        |                        |                                    |                                                                                                                                                                               | MFG APPR.                                                                              | AP                                                     | 11/13/08                                               | SMALL FLANGE RIV-FLOAT®                                |                                                                 |                                                                           | T®                                                                             |
|                                                                                                                                                                                                                                                                        |                        |                                    |                                                                                                                                                                               | ENG APPR.                                                                              | JVK                                                    | 10/30/08                                               | IIILE.                                                 |                                                                 |                                                                           |                                                                                |
|                                                                                                                                                                                                                                                                        |                        |                                    |                                                                                                                                                                               | CHECKED                                                                                |                                                        |                                                        | TITLE:                                                 |                                                                 |                                                                           |                                                                                |
|                                                                                                                                                                                                                                                                        |                        |                                    |                                                                                                                                                                               | DRAWN                                                                                  | JVK                                                    | 10/30/08                                               |                                                        |                                                                 |                                                                           |                                                                                |
|                                                                                                                                                                                                                                                                        |                        |                                    | UNLESS OTHERWISE SPECIFIED:                                                                                                                                                   |                                                                                        | NAME                                                   | DATE                                                   |                                                        |                                                                 |                                                                           |                                                                                |
| STALLATION TOOL: MS 50 S                                                                                                                                                                                                                                               | PIN-PULL (AN           | VIL - MA-15                        | 9-1032RF)                                                                                                                                                                     |                                                                                        |                                                        |                                                        | U.S. P.                                                | ATENT NO.                                                       | 7,713,                                                                    | 011                                                                            |
| SI                                                                                                                                                                                                                                                                     | ALLATION TOOL: MS 50 S | ALLATION TOOL: MS 50 SPIN-PULL (AN | ALLATION TOOL: MS 50 SPIN-PULL (ANVIL - MA-15                                                                                                                                 | ALLATION TOOL: MS 50 SPIN-PULL (ANVIL - MA-159-1032RF)                                 | ALLATION TOOL: MS 50 SPIN-PULL (ANVIL - MA-159-1032RF) | ALLATION TOOL: MS 50 SPIN-PULL (ANVIL - MA-159-1032RF) | ALLATION TOOL: MS 50 SPIN-PULL (ANVIL - MA-159-1032RF) | ALLATION TOOL: MS 50 SPIN-PULL (ANVIL - MA-159-1032RF)  U.S. P. | ALLATION TOOL: MS 50 SPIN-PULL (ANVIL - MA-159-1032RF)  U.S. PATENT NO. 7 | ALLATION TOOL: MS 50 SPIN-PULL (ANVIL - MA-159-1032RF)  U.S. PATENT NO. 7,713, |